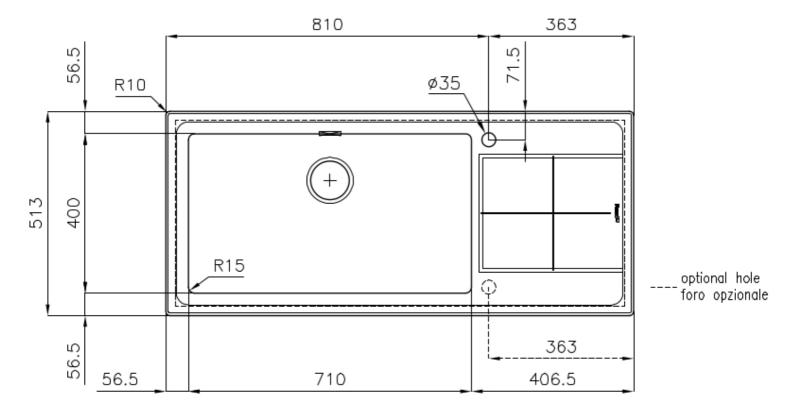

### **DETAILS**

| Edge/Installation Type | Flat Edge                                                       |
|------------------------|-----------------------------------------------------------------|
| Finish                 | Foster brushed                                                  |
| Material               | AISI 304 stainless steel                                        |
| Texture                | Foster brushed                                                  |
| Base                   | 90 cm                                                           |
| Dimensions             | 1173x513 mm                                                     |
| Standard fittings      | Fixing hooks, gasket, drain, overflow and siphon, boxed packing |
| Mixer holes            | 1 standard hole - 2nd hole on request                           |
| Built-in hole          | 1140 x 480 mm                                                   |

| Drainer                   | Yes                                                                                                                                                                                                                                                    |
|---------------------------|--------------------------------------------------------------------------------------------------------------------------------------------------------------------------------------------------------------------------------------------------------|
| Width                     | 117 cm                                                                                                                                                                                                                                                 |
| Bowl dimension            | 710 x 400 mm                                                                                                                                                                                                                                           |
| Number of bowls           | 1 bowl                                                                                                                                                                                                                                                 |
| Waste fitting             | 3,5" drain                                                                                                                                                                                                                                             |
| FEATURES                  |                                                                                                                                                                                                                                                        |
| 2nd / 3rd hole availaible | The sink can be customized with the execution on request of additional holes, usable for double-hole mixers, for remote controlled drains or for the installation of soap dispensers. The positions are marked on the drawings with dotted line holes. |
| Basket 3,5" waste fitting | The drain is equipped with a large 3.5" drain, with the practical basket cap that prevents the discharge of solid parts.                                                                                                                               |
| Deep bowls                | This bowls reach an important depth, over 20 cm, thanks to the advanced production technology, that can be offer great capiency and practicity in all the washing operations.                                                                          |
| High thickness            | Imm thick steel. A significant thickness, which guarantees the maximum sturdiness and durability.                                                                                                                                                      |
| Perimetral overflow       | The overflow is always a security on the Foster sinks that prevents the overflow of water in case of oversights. The perimeter drain solution improves aesthetics thanks to its square and essential shape.                                            |
| Small radius              | Bowls with squared shapes with a modern design and an increased capacity, for a minimal aesthetics connected with an extreme practicity.                                                                                                               |