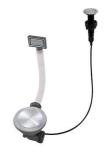

### **OPTIONAL AUTOMATIC WASTE FITTINGS**

Automatic waste fitting - PM 8407 113

Space automatic waste fitting - PA 8407 108

Space automatic waste fitting - PE 8407 109

Space Light automatic waste fitting
- PL
8407 117