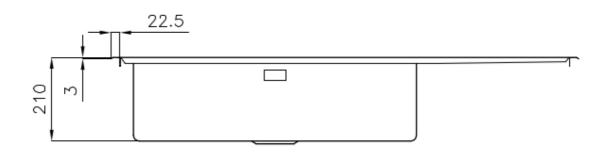

### **DETAILS**

| Edge/Installation Type | Flat Edge                                                       |
|------------------------|-----------------------------------------------------------------|
| Finish                 | Foster brushed                                                  |
| Material               | AISI 304 stainless steel                                        |
| Texture                | Foster brushed                                                  |
| Base                   | 90 cm                                                           |
| Dimensions             | 1173x513 mm                                                     |
| Standard fittings      | Fixing hooks, gasket, drain, overflow and siphon, boxed packing |
| Mixer holes            | 1 standard hole - 2nd hole on request                           |
| Built-in hole          | 1140 x 480 mm                                                   |

| Drainer                   | Yes                                                                                                                                                                                                                                                    |
|---------------------------|--------------------------------------------------------------------------------------------------------------------------------------------------------------------------------------------------------------------------------------------------------|
| Width                     | 117 cm                                                                                                                                                                                                                                                 |
| Bowl dimension            | 710 x 400 mm                                                                                                                                                                                                                                           |
| Number of bowls           | 1 bowl                                                                                                                                                                                                                                                 |
| Waste fitting             | 3,5" drain                                                                                                                                                                                                                                             |
| FEATURES                  |                                                                                                                                                                                                                                                        |
| 2nd / 3rd hole availaible | The sink can be customized with the execution on request of additional holes, usable for double-hole mixers, for remote controlled drains or for the installation of soap dispensers. The positions are marked on the drawings with dotted line holes. |
| Basket 3,5" waste fitting | The drain is equipped with a large 3.5" drain, with the practical basket cap that prevents the discharge of solid parts.                                                                                                                               |
| Deep bowls                | This bowls reach an important depth, over 20 cm, thanks to the advanced production technology, that can be offer great capiency and practicity in all the washing operations.                                                                          |
| High thickness            | Imm thick steel. A significant thickness, which guarantees the maximum sturdiness and durability.                                                                                                                                                      |
| Perimetral overflow       | The overflow is always a security on the Foster sinks that prevents the overflow of water in case of oversights. The perimeter drain solution improves aesthetics thanks to its square and essential shape.                                            |
| Small radius              | Bowls with squared shapes with a modern design and an increased capacity, for a minimal aesthetics connected with an extreme practicity.                                                                                                               |