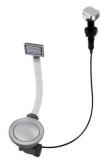

### **OPTIONAL AUTOMATIC WASTE FITTINGS**

Automatic waste fitting - PM 8407 113

Space automatic waste fitting - PA 8407 108

Space automatic waste fitting - PE 8407 109

Space Light automatic waste fitting
- PL
8407 117