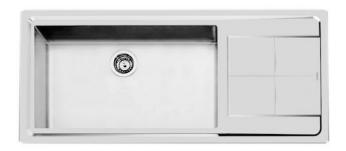

## Sink KE

Tank on the left Kitchen Sinks Code: 2211 052

### **DETAILS**

| Edge/Installation Type | Flat Edge                                                       |
|------------------------|-----------------------------------------------------------------|
| Finish                 | Foster brushed                                                  |
| Material               | AISI 304 stainless steel                                        |
| Texture                | Foster brushed                                                  |
| Base                   | 90 cm                                                           |
| Dimensions             | 1173x513 mm                                                     |
| Standard fittings      | Fixing hooks, gasket, drain, overflow and siphon, boxed packing |
| Mixer holes            | 1 standard hole - 2nd hole on request                           |
| Built-in hole          | 1140 x 480 mm                                                   |

| Drainer                   | Yes                                                                                                                                                                                                                                                    |
|---------------------------|--------------------------------------------------------------------------------------------------------------------------------------------------------------------------------------------------------------------------------------------------------|
| Width                     | 117 cm                                                                                                                                                                                                                                                 |
| Bowl dimension            | 710 x 400 mm                                                                                                                                                                                                                                           |
| Number of bowls           | 1 bowl                                                                                                                                                                                                                                                 |
| Waste fitting             | 3,5" drain                                                                                                                                                                                                                                             |
| FEATURES                  |                                                                                                                                                                                                                                                        |
| 2nd / 3rd hole availaible | The sink can be customized with the execution on request of additional holes, usable for double-hole mixers, for remote controlled drains or for the installation of soap dispensers. The positions are marked on the drawings with dotted line holes. |
| Basket 3,5" waste fitting | The drain is equipped with a large 3.5" drain, with the practical basket cap that prevents the discharge of solid parts.                                                                                                                               |
| Deep bowls                | This bowls reach an important depth, over 20 cm, thanks to the advanced production technology, that can be offer great capiency and practicity in all the washing operations.                                                                          |
| High thickness            | Imm thick steel. A significant thickness, which guarantees the maximum sturdiness and durability.                                                                                                                                                      |
| Perimetral overflow       | The overflow is always a security on the Foster sinks that prevents the overflow of water in case of oversights. The perimeter drain solution improves aesthetics thanks to its square and essential shape.                                            |
| Small radius              | Bowls with squared shapes with a modern design and an increased capacity, for a minimal aesthetics connected with an extreme practicity.                                                                                                               |