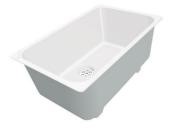

## Sink KE

Tank on the left Kitchen Sinks Code: 2211 052

### **DETAILS**

| Edge/Installation Type | Flat Edge                                                       |
|------------------------|-----------------------------------------------------------------|
| Finish                 | Foster brushed                                                  |
| Material               | AISI 304 stainless steel                                        |
| Texture                | Foster brushed                                                  |
| Base                   | 90 cm                                                           |
| Dimensions             | 1173x513 mm                                                     |
| Standard fittings      | Fixing hooks, gasket, drain, overflow and siphon, boxed packing |
| Mixer holes            | 1 standard hole - 2nd hole on request                           |
| Built-in hole          | 1140 x 480 mm                                                   |

| Drainer                   | Yes                                                                                                                                                                                                                                                    |
|---------------------------|--------------------------------------------------------------------------------------------------------------------------------------------------------------------------------------------------------------------------------------------------------|
| Width                     | 117 cm                                                                                                                                                                                                                                                 |
| Bowl dimension            | 710 x 400 mm                                                                                                                                                                                                                                           |
| Number of bowls           | 1 bowl                                                                                                                                                                                                                                                 |
| Waste fitting             | 3,5" drain                                                                                                                                                                                                                                             |
| FEATURES                  |                                                                                                                                                                                                                                                        |
| 2nd / 3rd hole availaible | The sink can be customized with the execution on request of additional holes, usable for double-hole mixers, for remote controlled drains or for the installation of soap dispensers. The positions are marked on the drawings with dotted line holes. |
| Basket 3,5" waste fitting | The drain is equipped with a large 3.5" drain, with the practical basket cap that prevents the discharge of solid parts.                                                                                                                               |
| Deep bowls                | This bowls reach an important depth, over 20 cm, thanks to the advanced production technology, that can be offer great capiency and practicity in all the washing operations.                                                                          |
| High thickness            | Imm thick steel. A significant thickness, which guarantees the maximum sturdiness and durability.                                                                                                                                                      |
| Perimetral overflow       | The overflow is always a security on the Foster sinks that prevents the overflow of water in case of oversights. The perimeter drain solution improves aesthetics thanks to its square and essential shape.                                            |
| Small radius              | Bowls with squared shapes with a modern design and an increased capacity, for a minimal aesthetics connected with an extreme practicity.                                                                                                               |