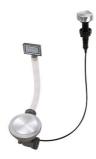

### **OPTIONAL AUTOMATIC WASTE FITTINGS**

Automatic waste fitting - PM 8407 113

Space automatic waste fitting - PA 8407 108

Space automatic waste fitting - PE 8407 109

Space Light automatic waste fitting
- PL
8407 117