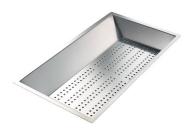

\* only in combination with the accessory 8644 101

Stainless steel perforated tray

8151 000

\* only in combination with the accessory 8644 101