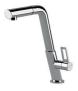

|



### **TECHNICAL DATA**





### **OPTIONAL ACCESSORIES**

# Foster ==



Cestello inox 8612 000



Glass chopping board 8631 300



HDPE Chopping board 8657 001



HPDE Twin chopping board 8644 101



Stainless steel plate rack 8100 303 \* only in combination with the accessory 8644 101



Stainless steel plate rack 8100 201



Stainless steel plate rack only usable in combination with the accessories 8644 003
8100 154



**White bowl** 8153 100



food collection tray 8159 101

Graters kit with ring-holder and

\* only in combination with the accessory 8644 101



Stainless steel perforated tray

8151 000

\* only in combination with the accessory 8644 101



### **RECOMMENDED PAIRINGS**



Mixer Tap KE 8492 000

### **OPTIONAL AUTOMATIC WASTE FITTINGS**



Automatic waste fitting - PM 8407 113



Space automatic waste fitting - PA 8407 108



Space automatic waste fitting - PE 8407 109



Space Light automatic waste fitting
- PL
8407 117



Space Milano automatic waste fitting 8407 115



Space Push automatic waste fitting - PP 8407 116